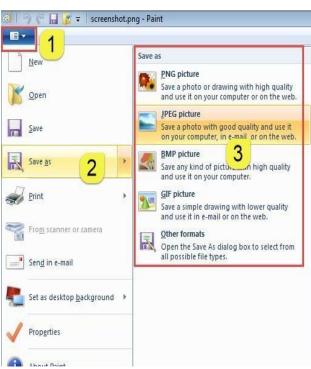

## Q20- To save your picture you click file then

- A. new
- B. open
- C. save as
- D. close