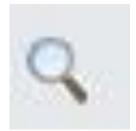

## Q19- To make your picture bigger click

- A. shapes
- B. Magnifier tool
- D. click text tool
- E. click font