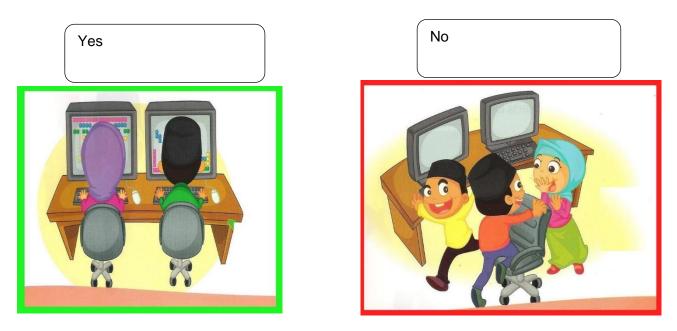

## Q13- Is that safe? Write yes or no in the top of every picture

- - A. software
  - B. games
  - C. tools
  - D. hardware