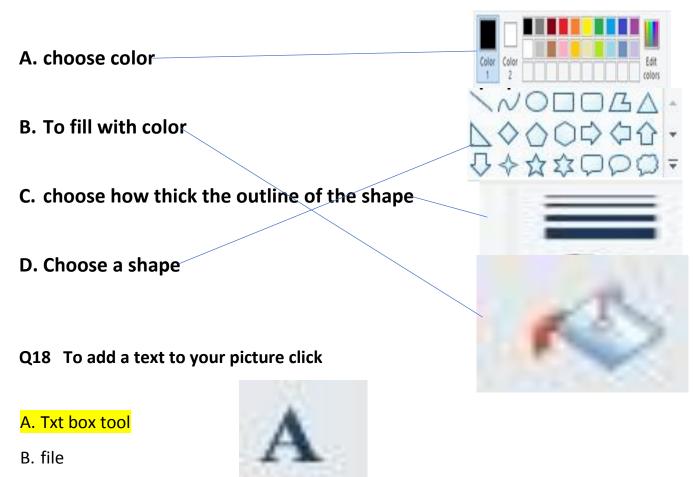

## Q17- match the words to the correct picture

C. Eraser

D. line

## Q19- To make your picture bigger click

- A. shapes
- B. Magnifier tool
- D. click text tool
- E. click font