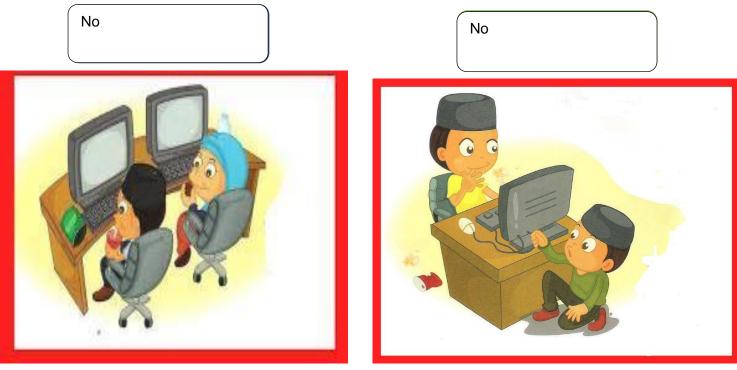

## Q13- Is that safe? Write yes or no in the top of every picture

- - A. software
  - B. games
  - C. tools
  - D. hardware