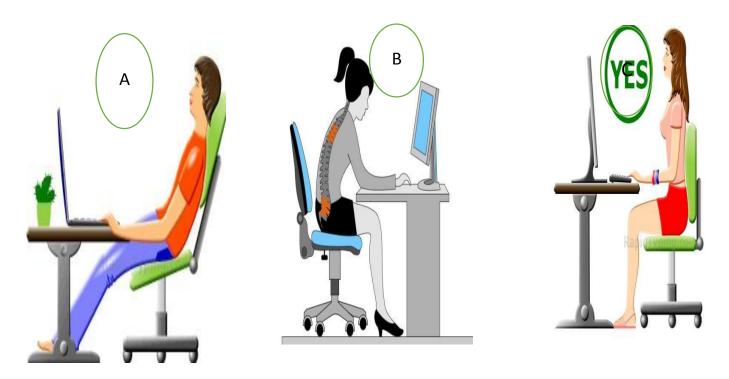

|     |                   |          | printer     |  |  |
|     | to and the second |          | Flash drive |  |  |

# Q8 - What is the name of the TV looking device which allows you to see images?

- A. Keyboard
- B. System Unit
- C. Printer
- <mark>D. Monitor</mark>

## Q9 - I can point and click with this device.

- A. Monitor
- B. Camera
- C. Laptop
- <mark>D. Mouse</mark>

### **Q10-** Choose the correct name for each part of the computer.



- A. Monitor
- <mark>B. Keyboard</mark>
- C. CPU

D Printer

## Q.11- Choose the correct name for each part of the computer.



## A Monitor

B. Keyboard

C CPU

D. <mark>Mouse</mark>

Q12- Choose the correct name for each part of the computer.





- B. Keyboard
- C. CPU
- D. Printer

## Q13- Choose the right way to set in front of computer?



## Q13- Is that safe? Write yes or no in the top of every picture





- - A. software
  - B. games
  - C. tools
  - D. hardware

## Q15- Match the correct sentence to the correct place in the picture

A- click here to make the stage bigger B- click here to start the software

,0 - 🖁 #editor × 🐮 Code Kingdoms - Play 4 🛞 🕏 \iint http://scratch.mit.edu/projects/39238782/#editor 1 4 X X 0 GO Se ray cripts by OrangeClassRandal (shared D 1 Operators More Blocks В Α 907 to x: 80 y: -146 go to mouse-pointer X: -206 V: 43 glide 1) secs to x: 80 y: -146 ♦/ 🖨 🙆 ew sprite: by 10 Stage 2 bank Sprite2 Sprite3 Q = QBackpack

C- this is stage area

D- click here to stop the program

| A- The menu                  | B- Canvas      | C- Eraser                                    | D- Pencil      |